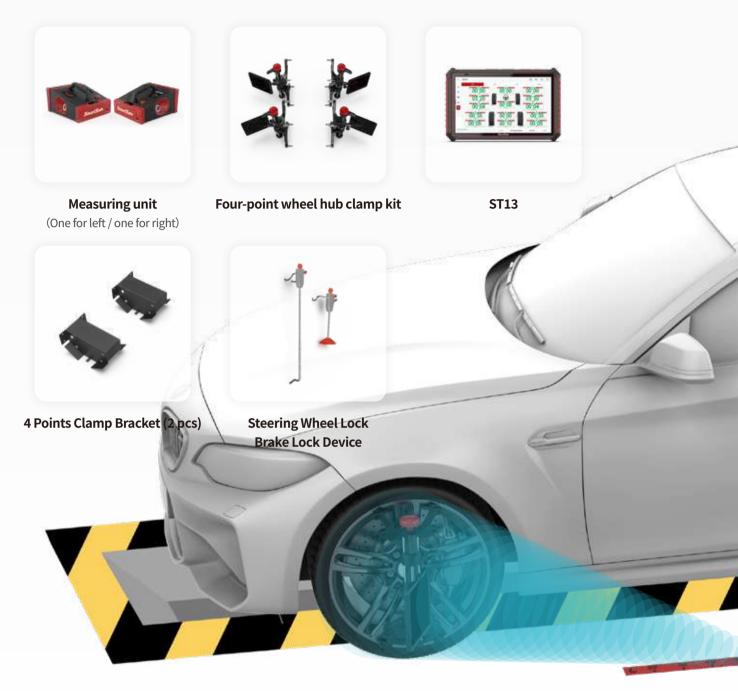

#### **Product composition**

Fast output of high-precision four-wheel alignment report

The wheel clamp axle comes with a scale, and the wheel clamp can be pre-adjusted according to the tire diameter.

Measuring unit can be placed on the ground for measurement without installation

No installation, no debugging, ready to use, save service and time.

Perfect for car repair gutter, Two measuring units can be placed on the ground for four-wheel alignment measurements

Wireless networking, connected to ST13 to display measurement process and results.

#### WA613F Measureing unit casing

| No.                      | Accessories    | Quantity |
|--------------------------|----------------|----------|
| 1                        | Measuring unit | 2        |
| 2                        | Power adapter  | 2        |
| Dimensions:700X450X300mm |                |          |

#### WA613F Accessory box

| No.                      | Accessories           | Quantity |
|--------------------------|-----------------------|----------|
| 1                        | Target                | 4        |
| 2                        | ST13 Tablet           | 1        |
| 3 -                      | Password seal         | 1        |
|                          | Screen cleaning cloth | 1        |
|                          | Quick start guide     | 1        |
|                          | Manual                | 1        |
|                          | Packing list          | 1        |
| Dimensions:700X218X300mm |                       |          |

#### WA613F four-point wheel clamp package

| No. | Accessories                | Quantity |
|-----|----------------------------|----------|
| 1   | Four-point Wheel Hub Clamp | 4        |
| 2   | Four-point Clamp Bracket   | 2        |
|     | Dimensions:864X700X385mm   |          |

| No. | Accessories         | Quantity |
|-----|---------------------|----------|
| 1   | Steering wheel lock | 1        |
| 2   | Brake Lock Device   | 1        |