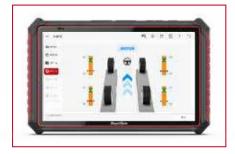

### Functions

**1. Four-wheel alignment measurement:** It supports standard measurement and quick measurement and can measure key parameters such as toe, camber, caster, kingpin inclination, and thrust angle. Supports additional measurements such as wheelbase, wheel track, axle offset, wheel offset, diagonal, center offset, etc.

2. Database: Supports positioning data of 50,000+ global vehicle models, and supports user-defined database.

**3. Terminal wireless connection:** Measurement data is transmitted wirelessly, and the four-wheel alignment process is displayed with the ST13 intelligent connection terminal.

4. Test report: Generate professional test reports, support data comparison before and after adjustment, and support report sharing.

5. Perfect for car repair gutter: Two measuring units can be placed on the ground for four-wheel alignment measurements,