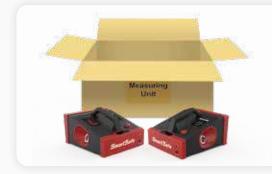

#### WA613F Measureing unit casing

| No.                      | Accessories    | Quantity |
|--------------------------|----------------|----------|
| 1                        | Measuring unit | 2        |
| 2                        | Power adapter  | 2        |
| Dimensions:700X450X300mm |                |          |