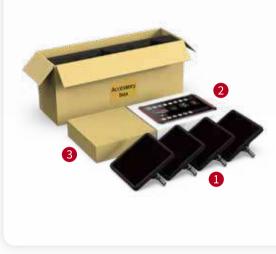

#### WA613F Accessory box

| No.                      | Accessories           | Quantity |
|--------------------------|-----------------------|----------|
| 1                        | Target                | 4        |
| 2                        | ST13 Tablet           | 1        |
| 3 -                      | Password seal         | 1        |
|                          | Screen cleaning cloth | 1        |
|                          | Quick start guide     | 1        |
|                          | Manual                | 1        |
|                          | Packing list          | 1        |
| Dimensions:700X218X300mm |                       |          |