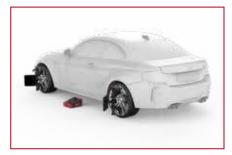

7. Compact packaging: Lightweight design and materials significantly reduce packaging weight and size, with transport weight and volume only 20%-30% of traditional 3D four-wheel alignment machines.

8. Perfect for car repair gutter: Two measuring units can be placed on the ground for four-wheel alignment measurements, perfect for car repair gutter.

4. Test report: Generate professional test reports, support data comparison before and after adjustment, and support report sharing.

5. Perfect for car repair gutter: Two measuring units can be placed on the ground for four-wheel alignment measurements,

perfect for car repair gutter.