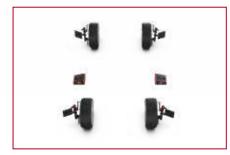

#### WA613F four-point wheel clamp package

| No. | Accessories                | Quantity |
|-----|----------------------------|----------|
| 1   | Four-point Wheel Hub Clamp | 4        |
| 2   | Four-point Clamp Bracket   | 2        |
|     | Dimensions:864X700X385mm   |          |