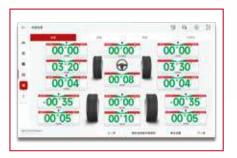

### Functions

**1. Four-wheel alignment measurement:** It supports standard measurement and quick measurement and can measure key parameters such as toe, camber, caster, kingpin inclination, and thrust angle. Supports additional measurements such as wheelbase, wheel track, axle offset, wheel offset, diagonal, center offset, etc.

2. Database: Supports positioning data of 50,000+ global vehicle models, and supports user-defined database.

**3. Terminal wireless connection:** Measurement data is transmitted wirelessly, and the four-wheel alignment process is displayed with the ST13 intelligent connection terminal.

4. Test report: Generate professional test reports, support data comparison before and after adjustment, and support report sharing.

5. Perfect for car repair gutter: Two measuring units can be placed on the ground for four-wheel alignment measurements,