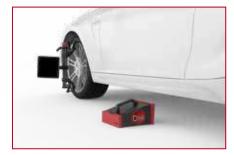

Instant experience, ready to use out of the box

Measuring unit can be placed on the ground for measurement without installation

No beams and cabinets required, small footprint

Patented four-point hub wheel clamp, wheel clamp axle with scale

7. Compact packaging: Lightweight design and materials significantly reduce packaging weight and size, with transport weight and volume only 20%-30% of traditional 3D four-wheel alignment machines.

8. Perfect for car repair gutter: Two measuring units can be placed on the ground for four-wheel alignment measurements, perfect for car repair gutter.

9. Wall-mounted storage: wheel clamps can be hung on the wall by means of a wall bracket for convenient storage .