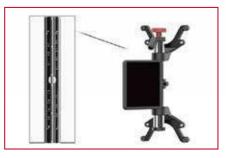

3. Quick measurement: Outputs high-precision four-wheel alignment results within 30 seconds.

4. Patented magnesium alloy single axle wheel clamp, lightweight and labor-saving, strong anddurable. The wheel clamp axle comes with a scale, and the wheel clamp can be pre-adjusted according to the tire diameter.