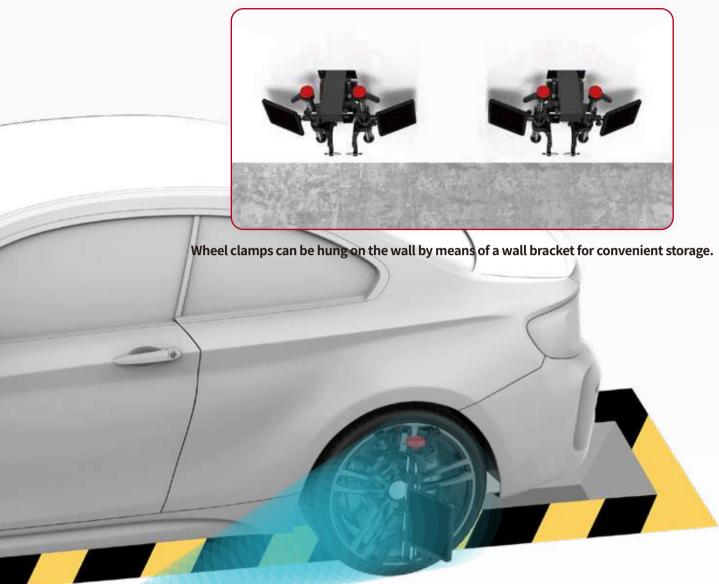

9. Wall-mounted storage: wheel clamps can be hung on the wall by means of a wall bracket for convenient storage .