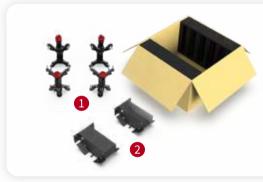

#### WA613F four-point wheel clamp package

| No. | Accessories                | Quantity |
|-----|----------------------------|----------|
| 1   | Four-point Wheel Hub Clamp | 4        |
| 2   | Four-point Clamp Bracket   | 2        |
|     | Dimensions:864X700X385mm   |          |