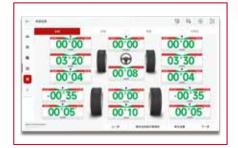

#### **Functions**

- **1. Four-wheel alignment measurement:** It supports standard measurement and quick measurement and can measure key parameters such as toe, camber, caster, kingpin inclination, and thrust angle. Supports additional measurements such as wheelbase, wheel track, axle offset, wheel offset, diagonal, center offset, etc.
- 2. Database: Supports positioning data of 50,000+ global vehicle models, and supports user-defined database.
- **3. Terminal wireless connection:** Measurement data is transmitted wirelessly, and the four-wheel alignment process is displayed with the ST13 intelligent connection terminal.
- 4. Test report: Generate professional test reports, support data comparison before and after adjustment, and support report sharing.
- **5. Multi-platform compatibility:** Compatible with large scissor lifts and four-post lifts.

#### **Parameters**

| Toe-in | ±20° |
|--------|------|
| Camber | ±10° |
| Caster | ±20° |
| SAI    | ±20° |

| Maximum steering angle                   | ±35°        |
|------------------------------------------|-------------|
| Wheel Base                               | 1940~4600mm |
| Wheel Track                              | 1290~1900mm |
| Wheel Diameter (4-point wheel hub clamp) | 275~640mm   |
|                                          |             |