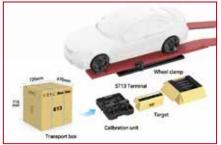

#### **Product composition**

Fast output of high-precision four-wheel alignment report

The wheel clamp axle comes with a scale, and the wheel clamp can be pre-adjusted according to the tire diameter.

Magnetic measuring unit, no installation required.

No installation, no debugging, ready to use, save service and time.

Compatible with large scissor lifts and four-post lifts.

Wireless networking, connected to ST13 to display measurement process and results.