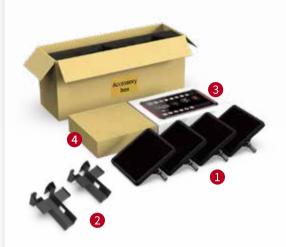

| No. | Accessories              | Quantity |
|-----|--------------------------|----------|
| 1 - | Target                   | 4        |
|     | Measuring Unit Bracket   | 2        |
| 2   | ST13 Tablet              | 1        |
|     | Password seal            | 1        |
| 3   | Screen cleaning cloth    | 1        |
| 3   | Quick start guide        | 1        |
|     | Manual                   | 1        |
|     | Packing list             | 1        |
|     | Dimensions:700X418X300mm |          |