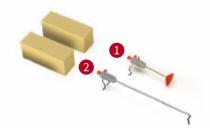

## WA613 Auxiliary toolbox

| No. | Accessories         | Quantity |
|-----|---------------------|----------|
| 1   | Steering wheel lock | 1        |
| 2   | Brake Lock Device   | 1        |