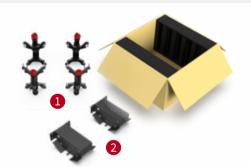

## WA613 Measureing unit casing

| No.                      | Accessories    | Quantity |
|--------------------------|----------------|----------|
| 1                        | Measuring unit | 2        |
| 2                        | Power adapter  | 1        |
| Dimensions:700X450X300mm |                |          |