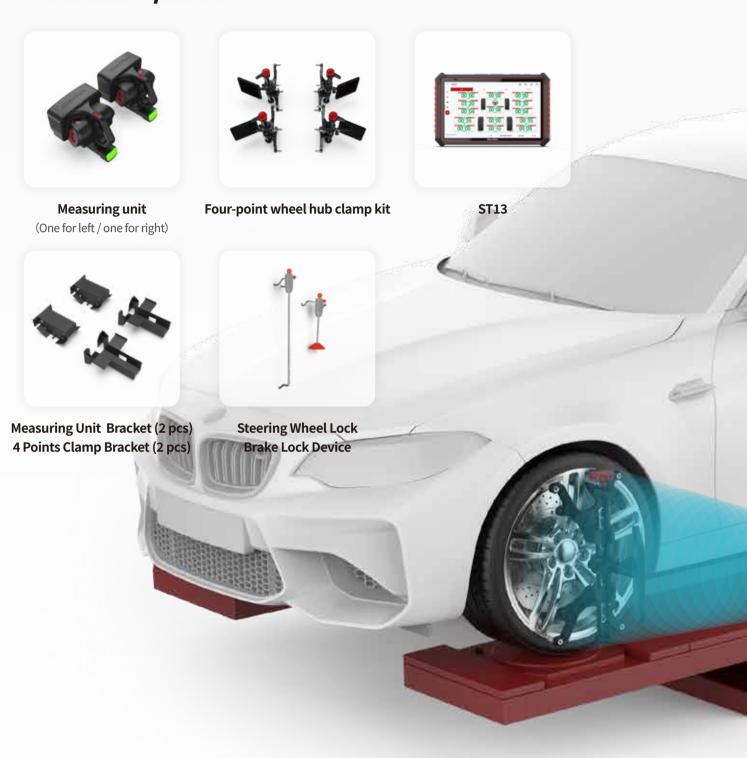

## Magnetic Wireless 3D Wheel Aligner

Scan for more information

WA613 is a Magnetic Wireless 3D Wheel Aligner with a new industrial design. It abandons the beam and cabinet design of traditional 3D wheel aligners. It consists of 2 magnetic measurement units + 4 wheel clamp targets. It performs four-wheel alignment detection on vehicles through wireless networking communication.

#### **Product composition**

Fast output of high-precision four-wheel alignment report

The wheel clamp axle comes with a scale, and the wheel clamp can be pre-adjusted according to the tire diameter.

Magnetic measuring unit, no installation required.

## WA613 Measureing unit casing

| No.                      | Accessories    | Quantity |
|--------------------------|----------------|----------|
| 1                        | Measuring unit | 2        |
| 2                        | Power adapter  | 1        |
| Dimensions:700X450X300mm |                |          |

| No. | Accessories              | Quantity |
|-----|--------------------------|----------|
| 1 - | Target                   | 4        |
|     | Measuring Unit Bracket   | 2        |
| 2   | ST13 Tablet              | 1        |
|     | Password seal            | 1        |
| 3   | Screen cleaning cloth    | 1        |
| 3   | Quick start guide        | 1        |
|     | Manual                   | 1        |
|     | Packing list             | 1        |
|     | Dimensions:700X418X300mm |          |

#### WA613 four-point wheel clamp package

| No. | Accessories                | Quantity |
|-----|----------------------------|----------|
| 1   | Four-point Wheel Hub Clamp | 4        |
| 2   | Four-point Clamp Bracket   | 2        |
|     | Dimensions:864X700X385mm   |          |

## WA613 Auxiliary toolbox

| No. | Accessories         | Quantity |
|-----|---------------------|----------|
| 1   | Steering wheel lock | 1        |
| 2   | Brake Lock Device   | 1        |