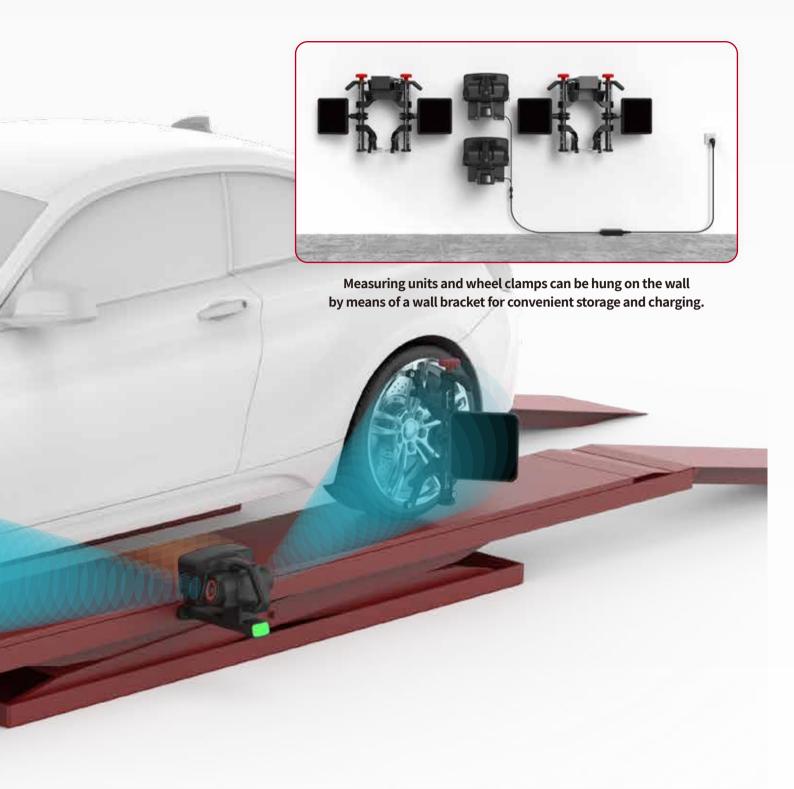

#### **Features**

- 1. Instant experience: no installation, no wiring, no calibration required, ready to use right out of the box.
- 2. Space-saving: No need to install beams and cabinets, requiring less space.
- 3. Quick measurement: Outputs high-precision four-wheel alignment results within 30 seconds.
- 4. Patented magnesium alloy single axle wheel clamp, lightweight and labor-saving, strong and durable. The wheel clamp axle comes with a scale, and the wheel clamp can be pre-adjusted according to the tire diameter.
- 5. Magnetic measurement units: no assembly or wiring required, free to go, no calibration required, ready to use out of the box.
- 6. Wireless transmission: With ST13 intelligent connection terminal to display measurement results and process, and facilitate vehicle bottom adjustment
- 7. Compact packaging: Lightweight design and materials significantly reduce packaging weight and size, with transport weight and volume only 20%-30% of traditional 3D four-wheel alignment machines.
- 8. Multi-platform compatibility: Compatible with large scissor lifts and four-post lifts.
- 9. Wall-mounted storage and charging: Measuring unit and wheel clamps can be hung on the wall by means of a wall bracket for convenient storage and charging.