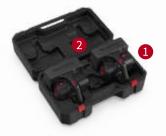

#### WA613 four-point wheel clamp package

| No. | Accessories                | Quantity |
|-----|----------------------------|----------|
| 1   | Four-point Wheel Hub Clamp | 4        |
| 2   | Four-point Clamp Bracket   | 2        |
|     | Dimensions:864X700X385mm   |          |