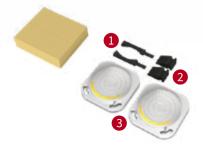

## WA613 Auxiliary toolbox (optional)

| No. | Accessories           | Quantity |
|-----|-----------------------|----------|
| 1   | Tire angle plate      | 2        |
| 2   | Tire wedge            | 2        |
| 3   | Tire transition block | 2        |