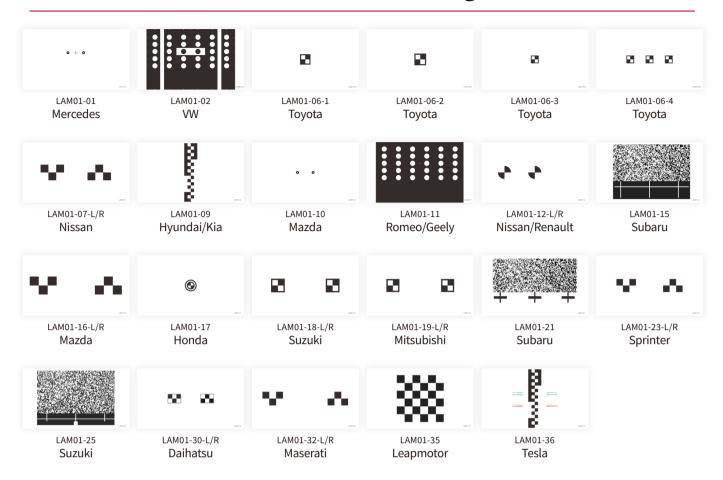

### ADAS PRO+ V2 Front Camera Electronic Targets

### Electronic targets Switch on demand

#### **Functions**

- 1. Target digitalization: Supports more than 30 front camera targets.
- 2. **Equipment fine-tuning:** Supports fine-tuning of front-to-back and left-to-right angles.
- 3. Equipment lifting: Supports manual and electric lifting modes, and the laser rangefinder located height.
- 4. Centring and parallelism: The laser rangefinder is used to achieve parallel positioning of the equipment and the vehicle, and the line laser is used to achieve center positioning of the equipment and the vehicle.
- 5. Level adjustment: Observe the level bubble and adjust the base knob to achieve level adjustment of the equipment.