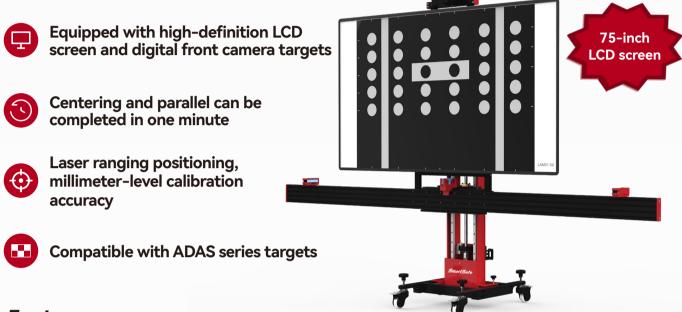

#### **Features**

- 1. Realize digital display of front camera targets, eliminate the installation steps of front camera target head, greatly improve ADAS calibration efficiency, save target storage space, and reduce target maintenance and transportation costs.
- 2. Equipped with a 75-inch high-definition LCD screen, 4K resolution, the digital target restores the physical target in 1:1 ratio.
- 3. Supports horizontal angle, front and back, left and right fine-tuning, electric lifting and manual fine-tuning of the beam, and can complete centring and parallelism in 1 minute.
- 4. Equipped with a millimeter-level laser rangefinder to ensure precise calibration.
- 5. The software provides graphic tutorials and step-by-step guidance.
- 6. Support output of comparison reports before and after calibration.

#### **Functions**

- 1. Target digitalization: Supports more than 30 front camera targets.
- 2. **Equipment fine-tuning:** Supports fine-tuning of front-to-back and left-to-right angles.
- 3. Equipment lifting: Supports manual and electric lifting modes, and the laser rangefinder located height.
- 4. Centring and parallelism: The laser rangefinder is used to achieve parallel positioning of the equipment and the vehicle, and the line laser is used to achieve center positioning of the equipment and the vehicle.
- 5. Level adjustment: Observe the level bubble and adjust the base knob to achieve level adjustment of the equipment.