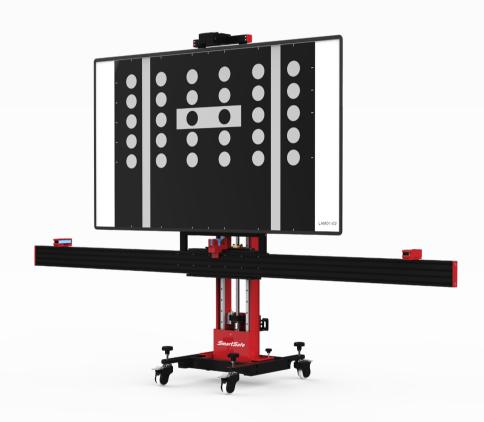

## Passenger Vehicle ADAS Calibration Equipment

ADAS PRO+ V2 is a professional-grade passenger car ADAS calibration device equipped with a 75-inch high-definition LCD screen and a digital display of the front camera target. It can provide professional ADAS calibration solutions for automobile manufacturers, large automobile repair shops, and automotive glass shops.

#### **Features**

- 1. Realize digital display of front camera targets, eliminate the installation steps of front camera target head, greatly improve ADAS calibration efficiency, save target storage space, and reduce target maintenance and transportation costs.
- 2. Equipped with a 75-inch high-definition LCD screen, 4K resolution, the digital target restores the physical target in 1:1 ratio.
- 3. Supports horizontal angle, front and back, left and right fine-tuning, electric lifting and manual fine-tuning of the beam, and can complete centring and parallelism in 1 minute.
- 4. Equipped with a millimeter-level laser rangefinder to ensure precise calibration.
- 5. The software provides graphic tutorials and step-by-step guidance.
- 6. Support output of comparison reports before and after calibration.

#### **Functions**

- 1. Target digitalization: Supports more than 30 front camera targets.
- 2. **Equipment fine-tuning:** Supports fine-tuning of front-to-back and left-to-right angles.
- 3. Equipment lifting: Supports manual and electric lifting modes, and the laser rangefinder located height.
- 4. Centring and parallelism: The laser rangefinder is used to achieve parallel positioning of the equipment and the vehicle, and the line laser is used to achieve center positioning of the equipment and the vehicle.
- 5. Level adjustment: Observe the level bubble and adjust the base knob to achieve level adjustment of the equipment.