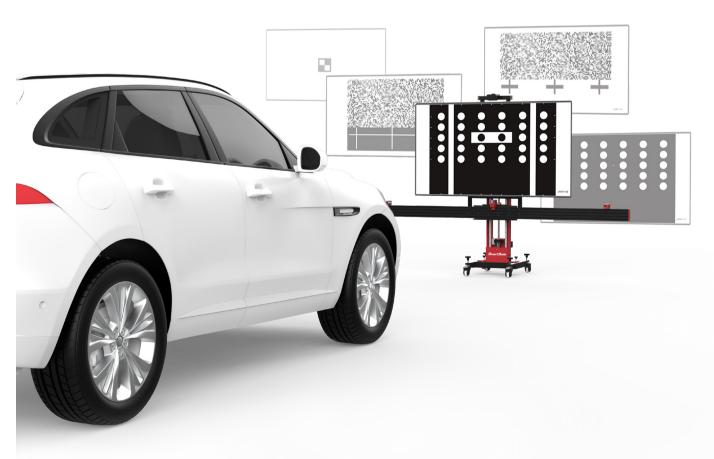

## Passenger Vehicle ADAS Calibration Equipment

ADAS PRO+ V2 is a professional-grade passenger car ADAS calibration device equipped with a 75-inch high-definition LCD screen and a digital display of the front camera target. It can provide professional ADAS calibration solutions for automobile manufacturers, large automobile repair shops, and automotive glass shops.

#### **Features**

- 1. Realize digital display of front camera targets, eliminate the installation steps of front camera target head, greatly improve ADAS calibration efficiency, save target storage space, and reduce target maintenance and transportation costs.
- 2. Equipped with a 75-inch high-definition LCD screen, 4K resolution, the digital target restores the physical target in 1:1 ratio.
- 3. Supports horizontal angle, front and back, left and right fine-tuning, electric lifting and manual fine-tuning of the beam, and can complete centring and parallelism in 1 minute.
- 4. Equipped with a millimeter-level laser rangefinder to ensure precise calibration.
- 5. The software provides graphic tutorials and step-by-step guidance.
- 6. Support output of comparison reports before and after calibration.

#### **Functions**

- 1. Target digitalization: Supports more than 30 front camera targets.
- 2. **Equipment fine-tuning:** Supports fine-tuning of front-to-back and left-to-right angles.
- 3. Equipment lifting: Supports manual and electric lifting modes, and the laser rangefinder located height.
- 4. Centring and parallelism: The laser rangefinder is used to achieve parallel positioning of the equipment and the vehicle, and the line laser is used to achieve center positioning of the equipment and the vehicle.
- 5. Level adjustment: Observe the level bubble and adjust the base knob to achieve level adjustment of the equipment.