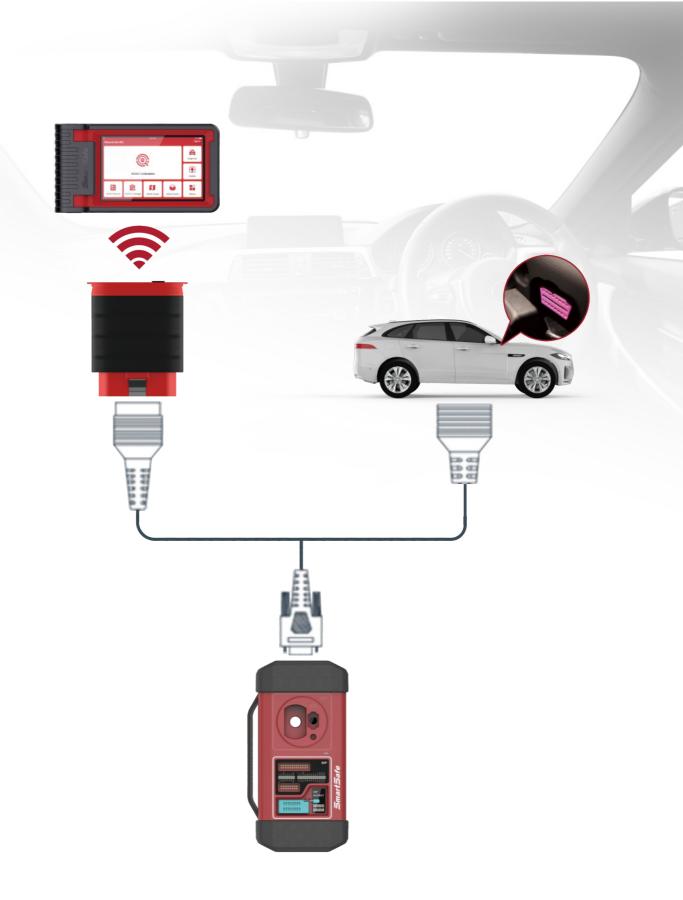

an 1,000 product models and updating
- Support Volkswagen/Audi non-35xx, nec24c64 14+ instrument replacement without disassembly and original data
- Support ECU replacement for the 4th-generation engine of Volkswagen/ Audi gearbox
- Support ECU replacement for the 5th generation of Volkswagen/Audi and Simens gearbox
- Support the all loss and replacement for the 4th-generation of Audi EZS, Comfort ECU, and KESSY IC
- Support Volkswagen/Audi MQB platform gearbox replacement or clone
- Support BMW E, F, G chassis 8HP gearbox flushing
- Support replacement of BMW CAS4/CAS4+ module
- Support replacement or clone for Volkswagen/Audi MQB platform gearbox
- Wipe out password of engine and gear box in 3 seconds of Mercedes-Benz
- Calculate password in 1min when adding new key for Mercedes-Benz





# A powerful tool with amazing flexibility and compatibility