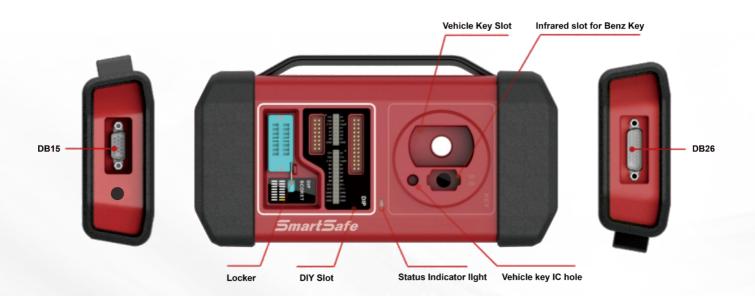

than 1,000 product models and updating
- Support Volkswagen/Audi non-35xx, nec24c64 14+ instrument replacement without disassembly and original data
- Support ECU replacement for the 4th-generation engine of Volkswagen/ Audi gearbox
- Support ECU replacement for the 5th generation of Volkswagen/Audi and Simens gearbox
- Support the all loss and replacement for the 4th-generation of Audi EZS, Comfort ECU, and KESSY IC
- Support Volkswagen/Audi MQB platform gearbox replacement or clone
- Support BMW E, F, G chassis 8HP gearbox flushing
- Support replacement of BMW CAS4/CAS4+ module
- Support replacement or clone for Volkswagen/Audi MQB platform gearbox
- Wipe out password of engine and gear box in 3 seconds of Mercedes-Benz
- Calculate password in 1min when adding new key for Mercedes-Benz





# A powerful tool with amazing flexibility and compatibility