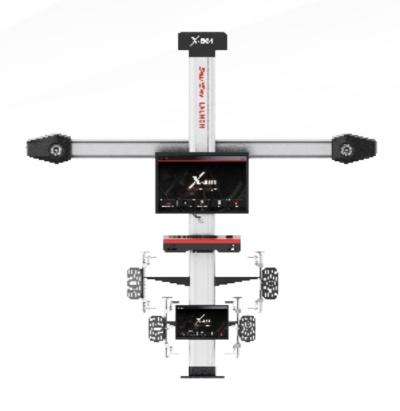

## Stationary 3D Wheel Aligner

Based on 3D imaging technology, the new version of X-861L will enable you to do the alignment work using less room and with higher efficiency correctly.

## **Features**

- Intellectual property rights software
- High resolution industrial camera
- 10-15cm rolling compensation
- 40000+ vehicle coverage
- Fixed beam
- Min 1.6m working distance

- Read vehicle chassis data
- Step-by-step software guide
- Pre-calibrated before delivery
- Global service network
- Optional extra screen
- Optional printer